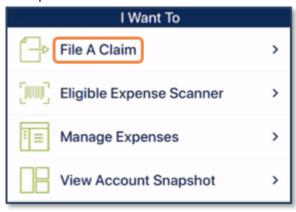

1. Tap "File a Claim."

<u>Note</u>: If you have multiple accounts, you'll be asked to select the one from which you're requesting reimbursement.

2. Tap "Add New Payee" or tap an existing payee from the list.