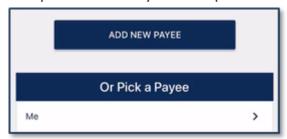

1. Tap "File a Claim."

<u>Note</u>: If you have multiple accounts, you'll be asked to select the one from which you're requesting reimbursement.

2. Tap "Add New Payee" or tap an existing payee from the list.