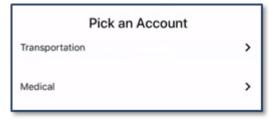

1. Tap "File a Claim."

<u>Note</u>: If you have multiple accounts, you'll be asked to select the one from which you're requesting reimbursement.

2. Tap "Add New Payee" or tap an existing payee from the list.