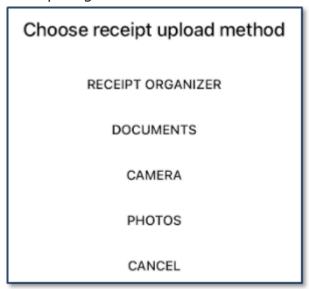

- 3. Complete the required fields on the Claim Details screen.
- 4. Scroll down and then tap "Upload Receipt" to upload the documentation associated with your claim.

Note: The camera on your device will automatically activate to allow you to take a picture of your

documentation, or you may upload a document from your storage files or a picture from your camera roll. If you have receipts saved in your receipt organizer, you can access them by clicking "Receipt Organizer."